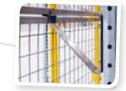

### Anti collapse system for palletracking

The Musca Anti collapse system prevents any risk of overloading in high stacking situations. A system that is vital for secure stacking and loading. Musca Anti collapse system is available with different safety levels, all to your specific needs.

#### **ANTI COLLAPSE SYSTEM**

| Panel options |                                            |  |  |
|---------------|--------------------------------------------|--|--|
| Panel         | Dimensions (mm)                            |  |  |
| UR300         | Mesh size 50x100, tube 19x19, wire 2,5x2,5 |  |  |
| UR350         | Mesh size 50x50, tube 19x19, wire 2,5x2,5  |  |  |
| UR325         | Mesh size 25x25, tube 19x19, wire 2,5x2.5  |  |  |