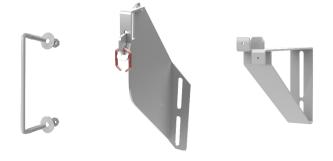

Bracket Musca and Ultima comes in many different levels of standoff to palletrack from 0 up to 300 mm.

Panels availble are UR 300, UR 325 and UR 350

| Musca bracket        |                |  |  |  |
|----------------------|----------------|--|--|--|
| Bracket, standoff    | Finish         |  |  |  |
| U-bracket 0 mm       | pre-galvanized |  |  |  |
| Musca bracket 50 mm  | pre-galvanized |  |  |  |
| Musca bracket 100 mm | pre-galvanized |  |  |  |
| Musca bracket 150 mm | pre-galvanized |  |  |  |
| Musca bracket 200 mm | pre-galvanized |  |  |  |
| Musca bracket 250 mm | pre-galvanized |  |  |  |
| Musca bracket 300 mm | pre-galvanized |  |  |  |

| Ultima bracket    |          |  |  |
|-------------------|----------|--|--|
| Bracket, standoff | Finish   |  |  |
| Ultima 150 mm     | RAL 7037 |  |  |
| Ultima 210 mm     | RAL 7037 |  |  |