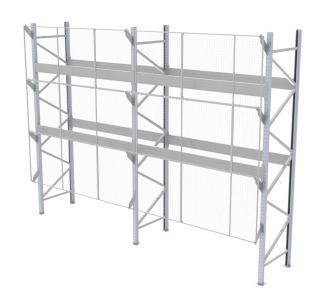

# Anti collapse system Musca

### Anti collapse system for palletracking

The Musca Anti collapse system prevents any risk of overloading in high stacking situations. A system that is vital for secure stacking and loading. Musca Anti collapse system is available with different safety levels, all to your specific needs.

## Musca

The Musca anti-collapse system prevents any risk of spillage from pallets in warehouse storage. This is a system that has been created for safe handling and storage of products in a logistics environment.