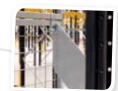

### Anti collapse system for palletracking

The Musca Anti collapse system prevents any risk of overloading in high stacking situations. A system that is vital for secure stacking and loading. Musca Anti collapse system is available with different safety levels, all to your specific needs.

## Musca

The Musca anti-collapse system prevents any risk of spillage from pallets in warehouse storage. This is a system that has been created for safe handling and storage of products in a logistics environment.