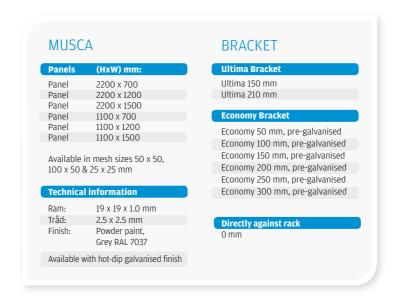

Bracket Musca and Ultima comes in many different levels of standoff to palletrack from 0 up to 300 mm.

Panels availble are UR 300, UR 325 and UR 350

#### **ANTI COLLAPSE SYSTEM**

| Panel options |                                            |  |  |
|---------------|--------------------------------------------|--|--|
| Panel         | Dimensions (mm)                            |  |  |
| UR300         | Mesh size 50x100, tube 19x19, wire 2,5x2,5 |  |  |
| UR350         | Mesh size 50x50, tube 19x19, wire 2,5x2,5  |  |  |
| UR325         | Mesh size 25x25, tube 19x19, wire 2,5x2.5  |  |  |

| Musca bracket        |                |  |  |  |
|----------------------|----------------|--|--|--|
| Bracket, standoff    | Finish         |  |  |  |
| U-bracket 0 mm       | pre-galvanized |  |  |  |
| Musca bracket 50 mm  | pre-galvanized |  |  |  |
| Musca bracket 100 mm | pre-galvanized |  |  |  |
| Musca bracket 150 mm | pre-galvanized |  |  |  |
| Musca bracket 200 mm | pre-galvanized |  |  |  |
| Musca bracket 250 mm | pre-galvanized |  |  |  |
| Musca bracket 300 mm | pre-galvanized |  |  |  |

| Ultima bracket    |          |  |  |
|-------------------|----------|--|--|
| Bracket, standoff | Finish   |  |  |
| Ultima 150 mm     | RAL 7037 |  |  |
| Ultima 210 mm     | RAL 7037 |  |  |