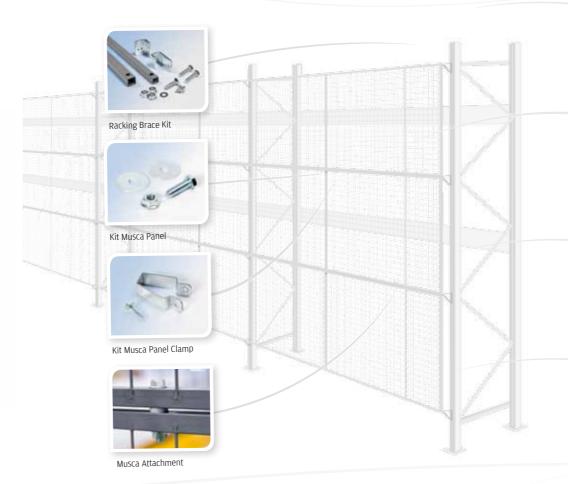

#### **ANTI COLLAPSE SYSTEM**

| Panel options |                                            |  |  |
|---------------|--------------------------------------------|--|--|
| Panel         | Dimensions (mm)                            |  |  |
| UR300         | Mesh size 50x100, tube 19x19, wire 2,5x2,5 |  |  |
| UR350         | Mesh size 50x50, tube 19x19, wire 2,5x2,5  |  |  |
| UR325         | Mesh size 25x25, tube 19x19, wire 2,5x2.5  |  |  |

#### **ACCESSORIES**

| Kit Musca panel         | Bolts, nuts and washers for 20 panels   |
|-------------------------|-----------------------------------------|
| Kit Musca bracket       | 10pcs of clamp 17x39 and fastening      |
| Kit Musca high assembly | For screen that is heigher then racking |
| Cut profile             | Various lengths to cut panels on site   |

## Musca

The Musca anti-collapse system prevents any risk of spillage from pallets in warehouse storage. This is a system that has been created for safe handling and storage of products in a logistics environment.