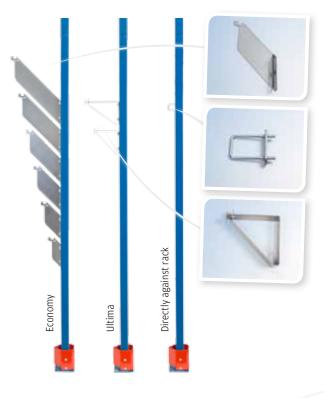

Bracket Musca and Ultima comes in many different levels of standoff to palletrack from 0 up to 300 mm.

Panels availble are UR 300, UR 325 and UR 350

| Musca bracket        |                |  |  |  |
|----------------------|----------------|--|--|--|
| Bracket, standoff    | Finish         |  |  |  |
| U-bracket 0 mm       | pre-galvanized |  |  |  |
| Musca bracket 50 mm  | pre-galvanized |  |  |  |
| Musca bracket 100 mm | pre-galvanized |  |  |  |
| Musca bracket 150 mm | pre-galvanized |  |  |  |
| Musca bracket 200 mm | pre-galvanized |  |  |  |
| Musca bracket 250 mm | pre-galvanized |  |  |  |
| Musca bracket 300 mm | pre-galvanized |  |  |  |

| Ultima bracket    |          |  |  |
|-------------------|----------|--|--|
| Bracket, standoff | Finish   |  |  |
| Ultima 150 mm     | RAL 7037 |  |  |
| Ultima 210 mm     | RAL 7037 |  |  |