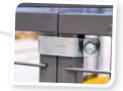

Bracket Musca and Ultima comes in many different levels of standoff to palletrack from 0 up to 300 mm.

Panels availble are UR 300, UR 325 and UR 350

| Musca bracket        |                |  |  |  |
|----------------------|----------------|--|--|--|
| Bracket, standoff    | Finish         |  |  |  |
| U-bracket 0 mm       | pre-galvanized |  |  |  |
| Musca bracket 50 mm  | pre-galvanized |  |  |  |
| Musca bracket 100 mm | pre-galvanized |  |  |  |
| Musca bracket 150 mm | pre-galvanized |  |  |  |
| Musca bracket 200 mm | pre-galvanized |  |  |  |
| Musca bracket 250 mm | pre-galvanized |  |  |  |
| Musca bracket 300 mm | pre-galvanized |  |  |  |

| Ultima bracket    |          |  |  |
|-------------------|----------|--|--|
| Bracket, standoff | Finish   |  |  |
| Ultima 150 mm     | RAL 7037 |  |  |
| Ultima 210 mm     | RAL 7037 |  |  |